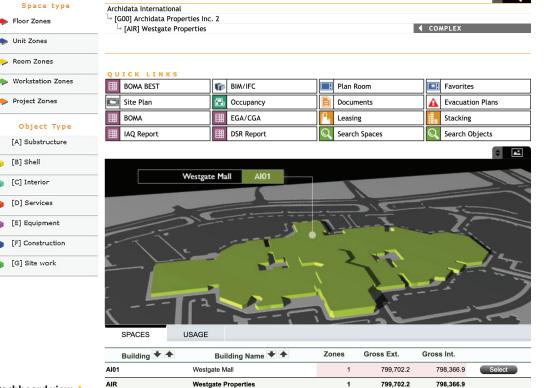

# **BUILDING DASHBOARD**

A Single Window for All Tools and Data

The Building Dashboard tool visualizes in 2D and 3D each shopping center by floor, unit, room and common area. It allows navigation into each component of a portfolio in order to access up-to-date information. The information extracted from the drawings and Revit files include such items as areas and volume

for units, common areas and rooms, equipment, and spec sheets.

Quick links of the dashboard can be configured according to the specific needs of each client and give easy access to all tools. The Archidata Solution is based on a single window approach for all building information.

0

Dashboard view 🔺