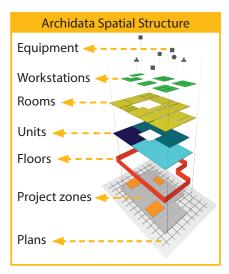

# **BUILDING DASHBOARD**

A Single Window for All Tools and Data

The Building Dashboard tool visualizes in 2D and 3D each shopping center by floor, unit, room and common area. It allows navigation into each component of a portfolio in order to access up-to-date information. The information extracted from the drawings and Revit files include such items as areas and volume

for units, common areas and rooms, equipment, and spec sheets.

Quick links of the dashboard can be configured according to the specific needs of each client and give easy access to all tools. The Archidata Solution is based on a single window approach for all building information.