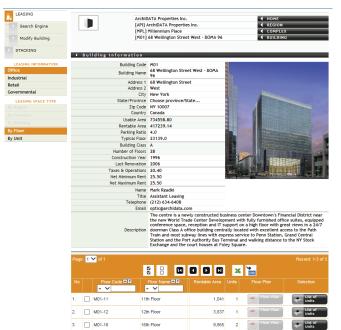

### **Ongoing Management of Vacant Spaces**

In just one click, the Leasing Management tool creates a global image of vacant spaces for a building or an entire portfolio. It automatically generates and customizes technical specs sheets without the need of a third party. Spec sheets are available online to send to potential clients and are accessible from any mobile device. This tool also produces occupancy simulations with lease expiry date for any given year.

#### **BENEFITS**

- Generates automatically spec sheets with corresponding plan
- Saves time in tenant improvements
- Allows fast searches using criteria such as region, city, building, space, expiry date and leasing option
- Reduces lag time for leasing vacant spaces
- Lowers the risk of square footage misevaluation for leasing