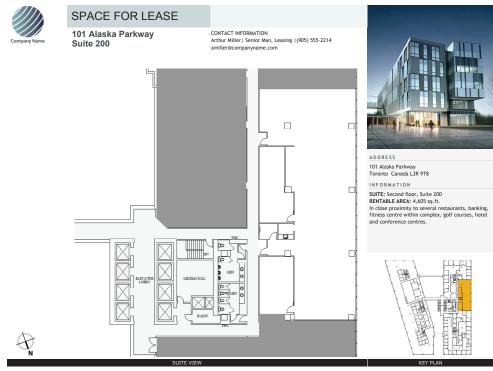

### **Ongoing Management of Vacant Spaces**

In just one click, the Leasing Management tool creates a global image of vacant spaces for a building or an entire portfolio. It automatically generates and customizes technical specs sheets without the need of a third party. Spec sheets are available online to send to potential clients and are accessible from any mobile device. This tool also produces occupancy simulations with lease expiry date for any given year.

#### **BENEFITS**

- Generates automatically spec sheets with corresponding plan
- Saves time in tenant improvements
- Allows fast searches using criteria such as region, city, building, space, expiry date and leasing option
- Reduces lag time for leasing vacant spaces
- Lowers the risk of square footage misevaluation for leasing